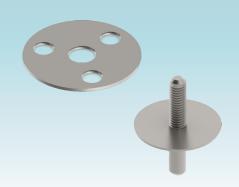

## STAINLESS STEEL UPHOLSTERY CLIP TWO-PIECE COMBO

No more upholstery clip snags. Easily align, secure and remove combing pads, cushions and other upholstered products with this stainless steel Type-316L upholstery clip pad and rod two-piece combo. This flush-mount combo system allows upholstered pads and cushions to be secured in-place at the pre-set location with no wiggle room or loosening. For fishing or high-speed cruising, easily detach the upholstered cushions and stow.

## **FEATURES & BENEFITS**

- Combo includes threaded rod and round pad upholstery clips
- Manufactured from Type-316L stainless steel

≷