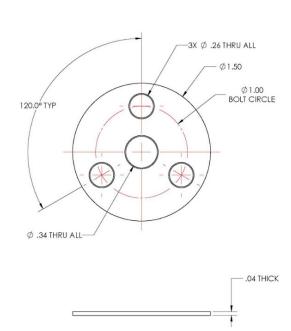

## STAINLESS STEEL UPHOLSTERY CLIP TWO-PIECE COMBO

No more upholstery clip snags. Easily align, secure and remove combing pads, cushions and other upholstered products with this stainless steel Type-316L upholstery clip pad and rod two-piece combo. This flush-mount combo system allows upholstered pads and cushions to be secured in-place at the pre-set location with no wiggle room or loosening. For fishing or high-speed cruising, easily detach the upholstered cushions and stow.

## **FEATURES & BENEFITS**

- Combo includes threaded rod and round pad upholstery clips
- Manufactured from Type-316L stainless steel

≷