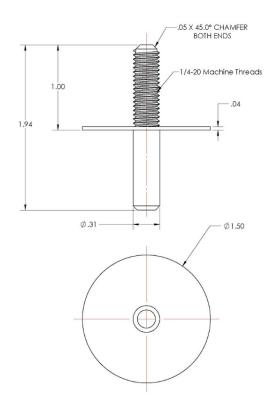

## STAINLESS STEEL UPHOLSTERY CLIP TWO-PIECE COMBO

No more upholstery clip snags. Easily align, secure and remove combing pads, cushions and other upholstered products with this stainless steel Type-316L upholstery clip pad and rod two-piece combo. This flush-mount combo system allows upholstered pads and cushions to be secured in-place at the pre-set location with no wiggle room or loosening. For fishing or high-speed cruising, easily detach the upholstered cushions and stow.

## **FEATURES & BENEFITS**

- Combo includes threaded rod and round pad upholstery clips
- Manufactured from Type-316L stainless steel

≷